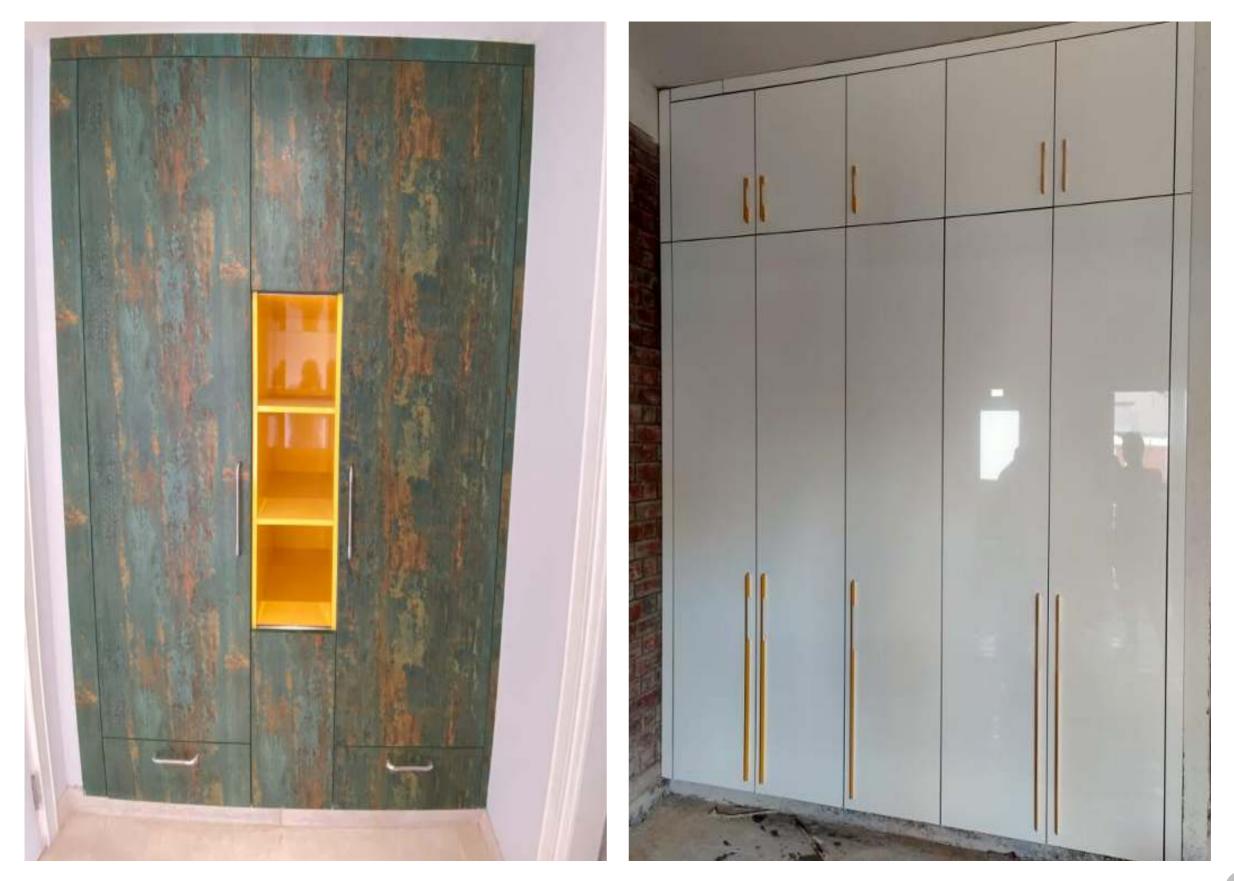

Opting for a built-in wardrobe offers you an immense amount of flexibility when it comes to choosing colors, finishes and door types.

### Wardrobe Collections

Wardrobe with sufficient storage space. Perfectly aligned for people who live in flats to make the most of the space that they have. The warmth this wardrobe gives to your bedroom truly signifies your persona.