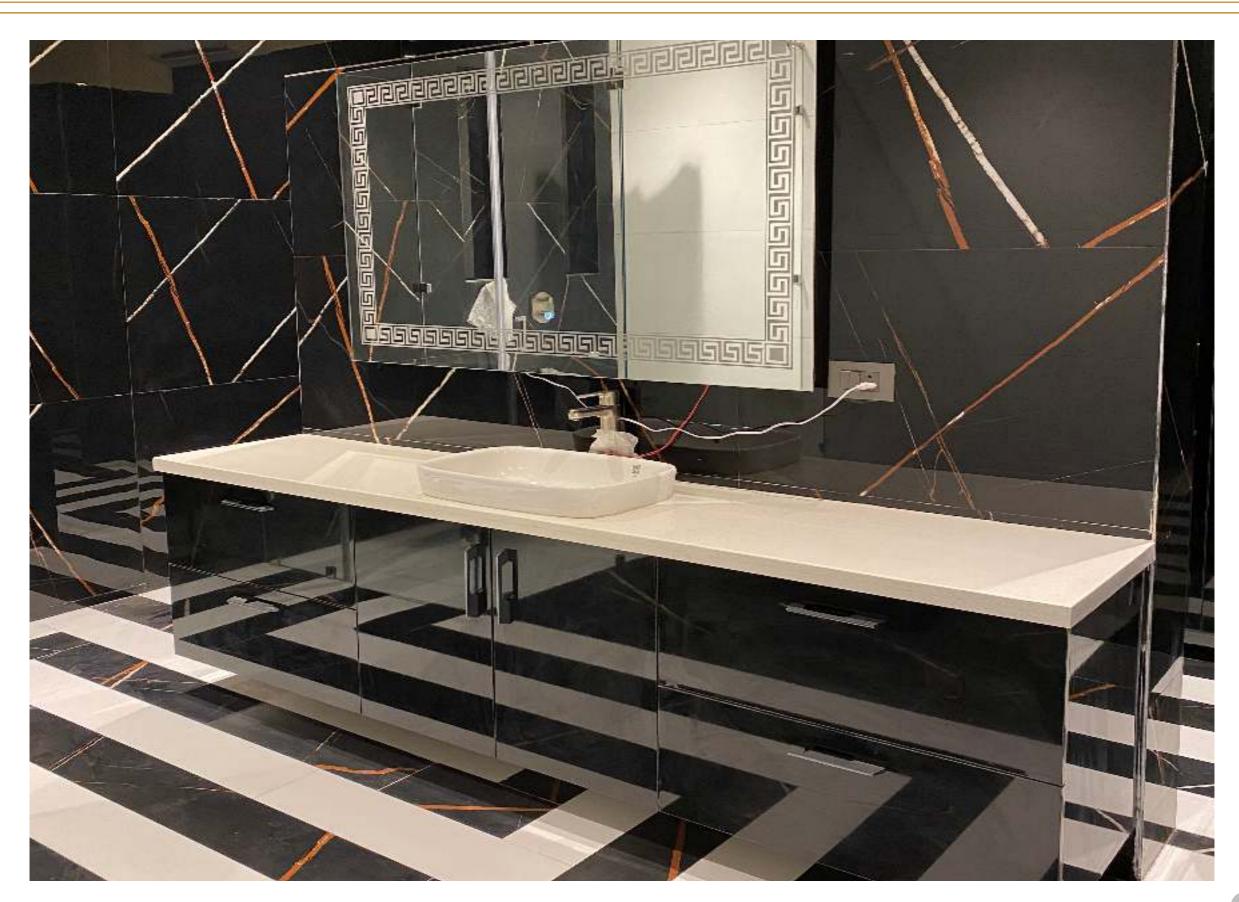

A storage solution to organize your hair care appliances, plus room for your daily hair care products. Store your bathroom items with style using the style selections vanity storage unit. This storage unit is designed to glide out of your bathroom vanity so you can reach your bathroom necessities with ease.