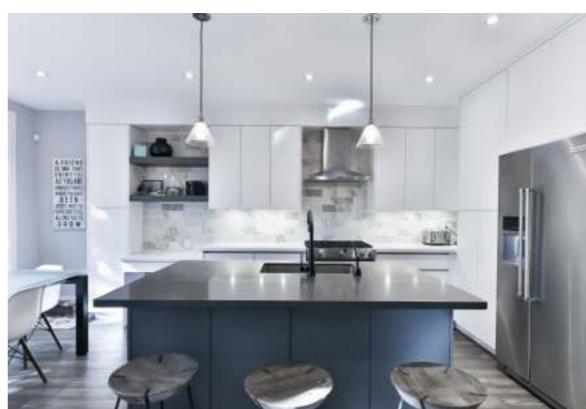

In island style modular kitchen, the island is the central focal point of the kitchen. It solves the dual purpose of having an attractive appeal and adding more counter space. You can also add a second oven, sink or dishwasher to your island in order to expand the functionality of the kitchen.