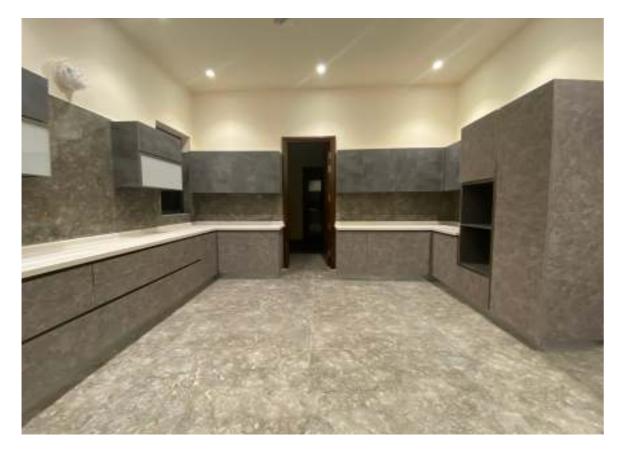

## Kitchen Collections

U-shaped modular kitchen is the best option, if there is enough available space in your kitchen. It covers all the three adjoining walls of the kitchen giving enough storage space and area to work around in the kitchen.