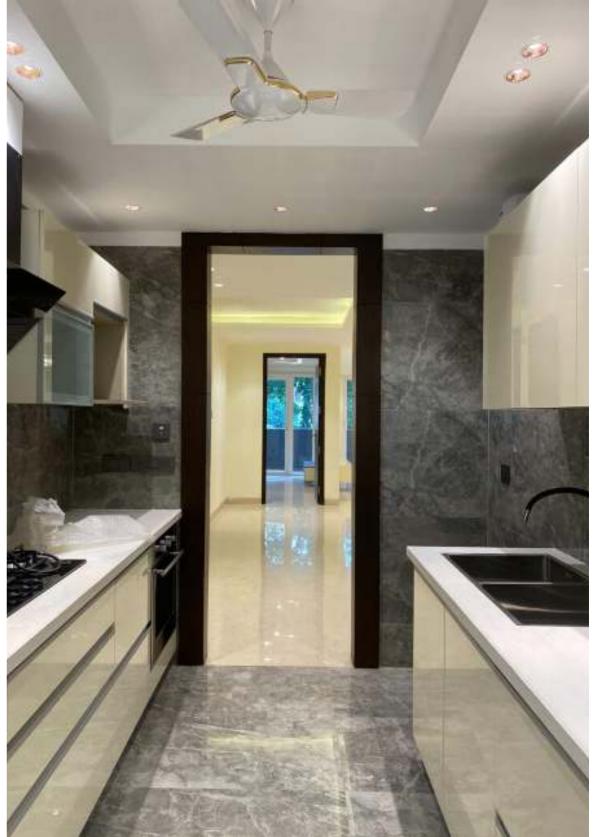

Parallel or gallery modular kitchen is ideal for kitchen with less available space as it uses one wall for work area like for sink, worktop and oven and other wall for storage. Such modular kitchen ensures that there is no inconvenience of movement and cooking in the kitchen.