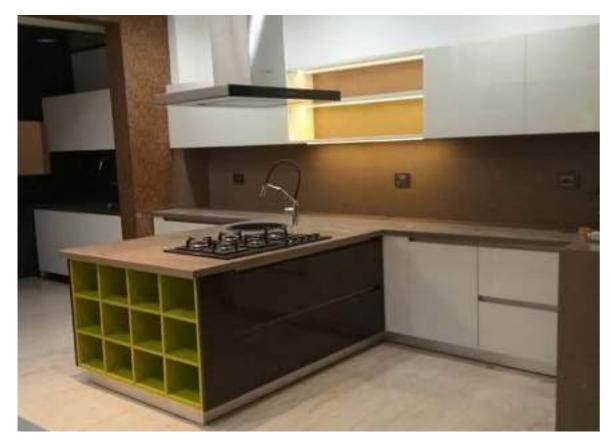

In island style modular kitchen, the island is the central focal point of the kitchen. It solves the dual purpose of having an attractive appeal and adding more counter space. You can also add a second oven, sink or dishwasher to your island in order to expand the functionality of the kitchen.