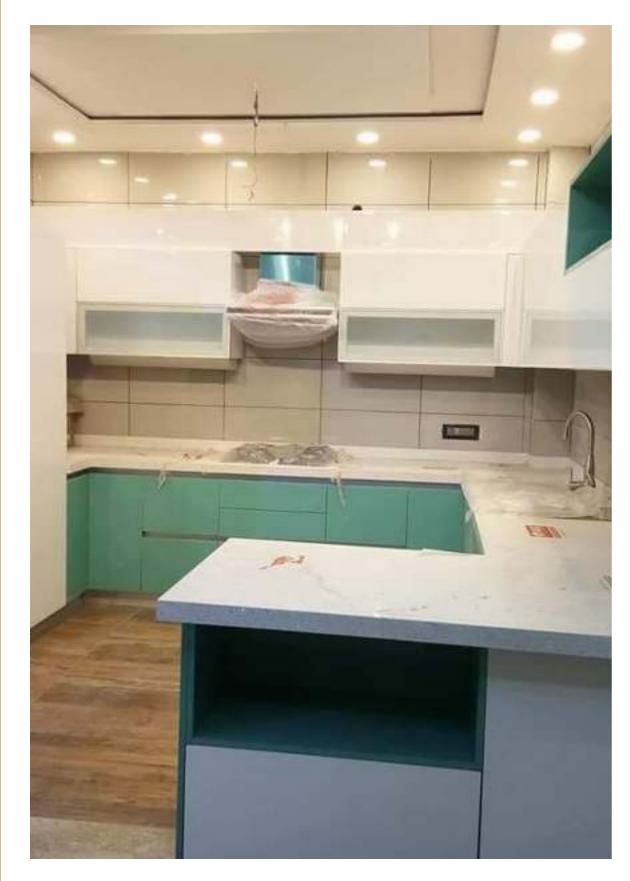

G-shaped modular kitchen is the hybrid version of U-shaped modular kitchen. Such kitchen provides extra space in the kitchen and hence is ideal for large families. Build as the shape of alphabet "G," it provides extra counters and storage space for special appliances like in-built refrigerator, deep fryer, barbeque, etc.