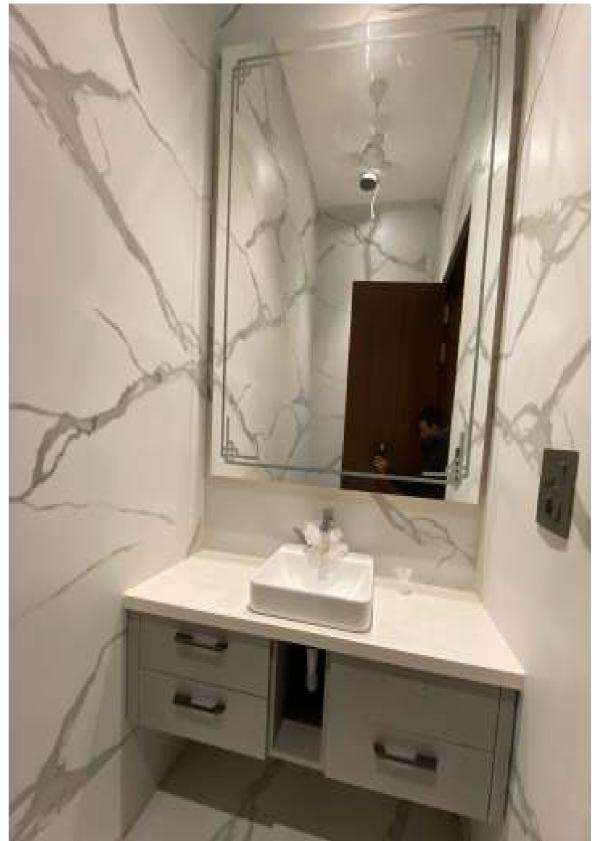

A storage solution to organize your hair care appliances, plus room for your daily hair care products. Store your bathroom items with style using the style selections vanity storage unit. This storage unit is designed to glide out of your bathroom vanity so you can reach your bathroom necessities with ease.