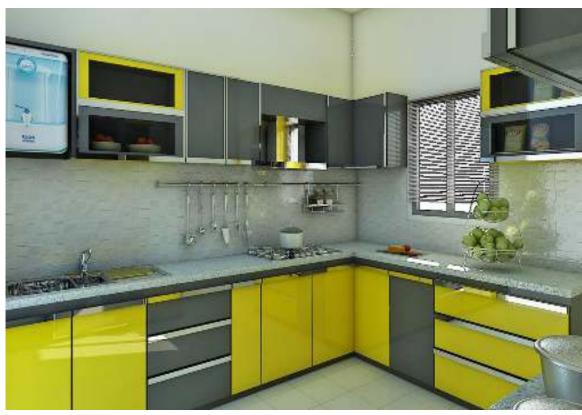

## Kitchen Collections

U-shaped modular kitchen is the best option, if there is enough available space in your kitchen. It covers all the three adjoining walls of the kitchen giving enough storage space and area to work around in the kitchen.