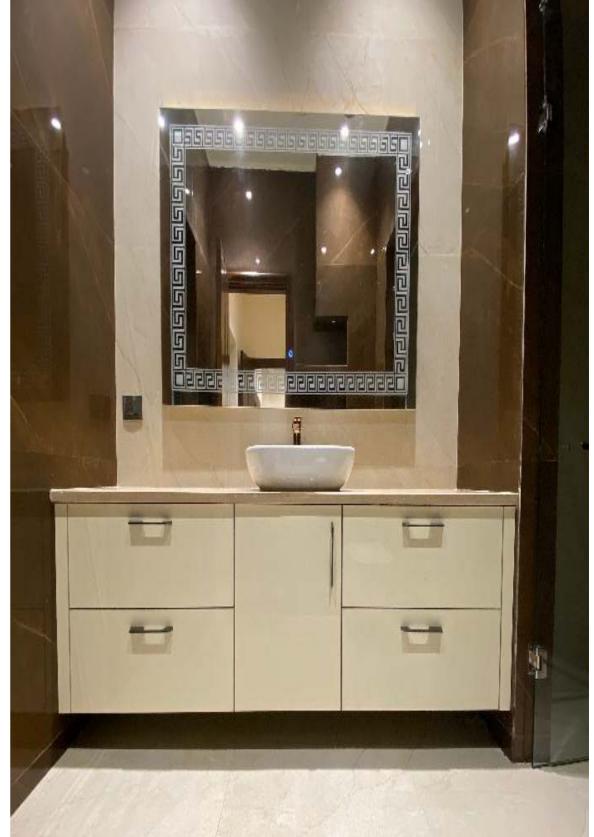

A storage solution to organize your hair care appliances, plus room for your daily hair care products. Store your bathroom items with style using the style selections vanity storage unit. This storage unit is designed to glide out of your bathroom vanity so you can reach your bathroom necessities with ease.