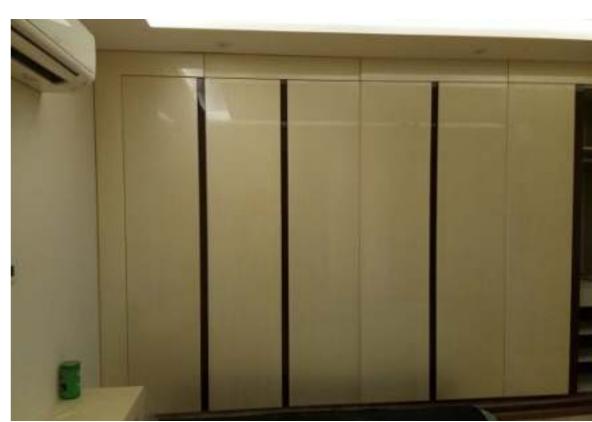

L-Shaped can be the ideal solution for the maximum utilization of a bedroom corner. They utilise the corners of the room which generally are otherwise wasted space. The sliding doors (most preferred door style) for such fitted L-shaped wardrobe provides great style as well as storage potential, making it a popular choice.