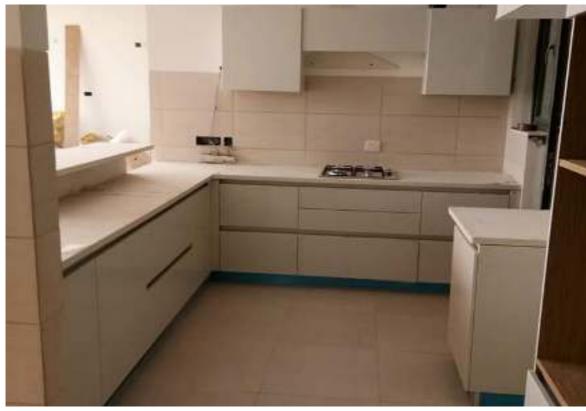

## Kitchen Collections

U-shaped modular kitchen is the best option, if there is enough available space in your kitchen. It covers all the three adjoining walls of the kitchen giving enough storage space and area to work around in the kitchen.