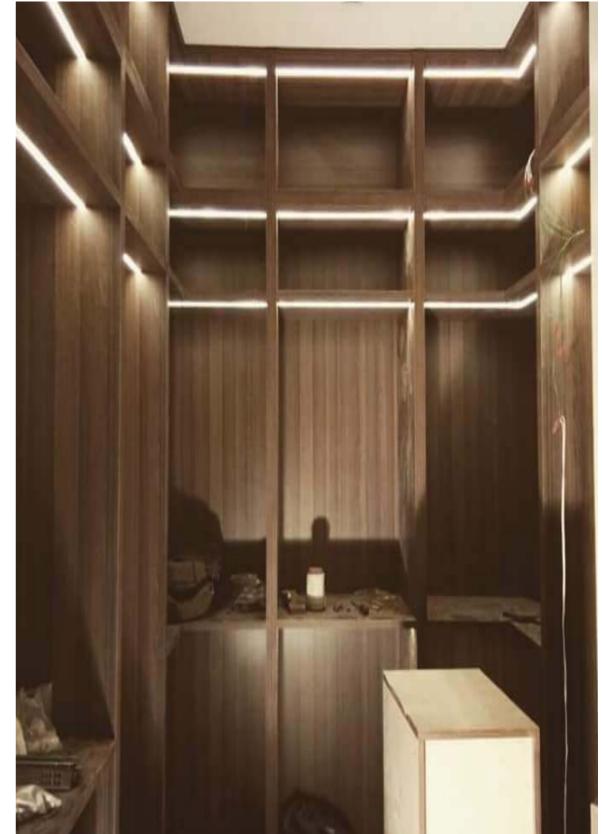

A walk in wardrobe is an aspirational aspect of home design-especially when it is one that is spacious, well organised and kitted out with a closet system that is as stylish as the clothing collection it holds. It creates a focal point. If you have the space to hang statement lighting inside your walk in wardrobe, then a large ring pendant will create an impressive and practical circle of illumination.