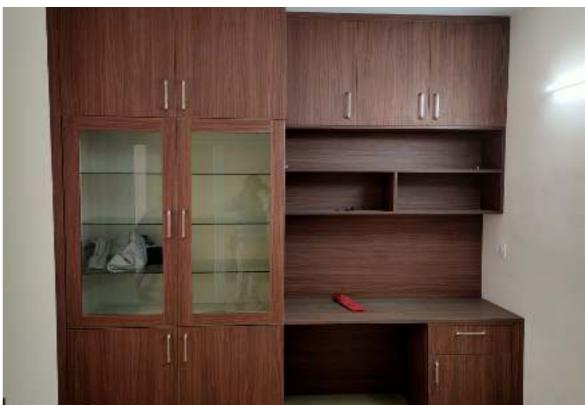

## Storage Collections

Wooden console tables are the sidekicks to the sofa and couches of your living room. Whether it's about arranging your family pictures or keeping the essentials, console table adds an oomph factor to the home space. Console table adds a right amount of decorative flair and functionality, and accentuates the aesthetic appeal of entire home.

The crockery unit is an interior space that reflects a lot about the homeowners. The display tableware and dinnerware in an organized fashion affect warmth, welcoming comfort in the space. It is a decorative piece of furniture that cherishes the dining area and the kitchen area.