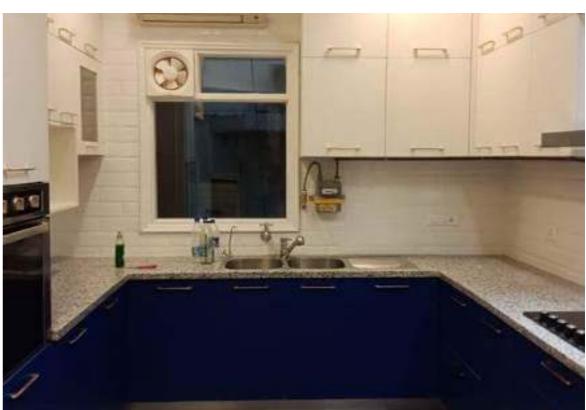

## Kitchen Collections

U-shaped modular kitchen is the best option, if there is enough available space in your kitchen. It covers all the three adjoining walls of the kitchen giving enough storage space and area to work around in the kitchen.