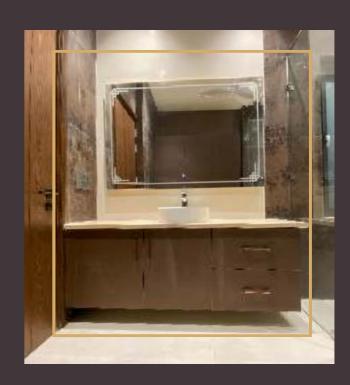

A storage solution to organize your hair care appliances, plus room for your daily hair care products. Store your bathroom items with style using the style selections vanity storage unit. This storage unit is designed to glide out of your bathroom vanity so you can reach your bathroom necessities with ease.