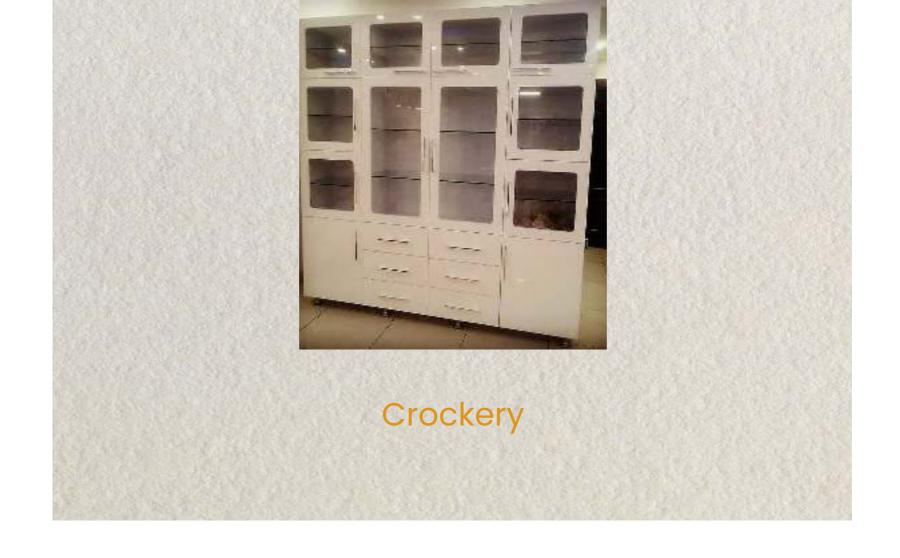

The crockery unit is an interior space that reflects a lot about the homeowners. The display tableware and dinnerware in an organized fashion affect warmth, welcoming comfort in the space. It is a decorative piece of furniture that cherishes the dining area and the kitchen area.