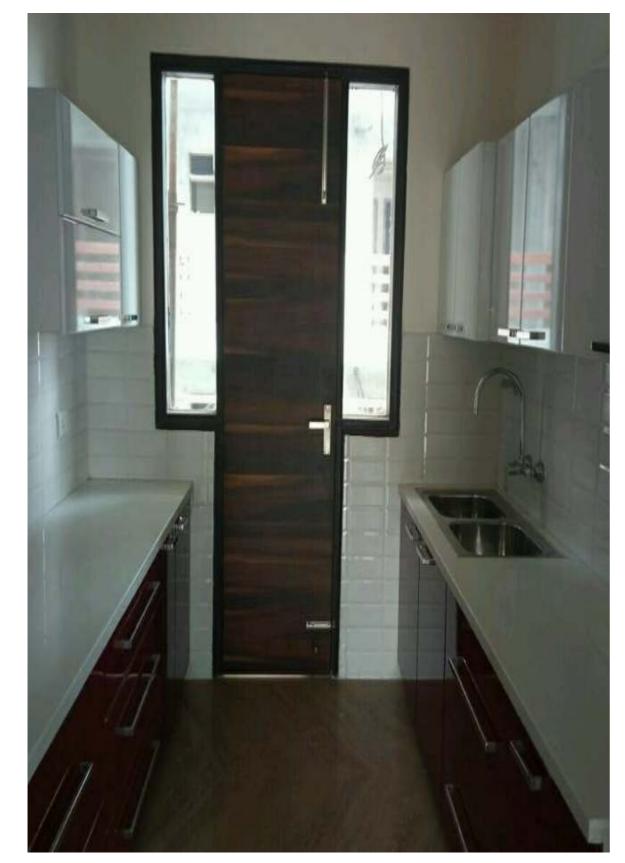

Parallel or gallery modular kitchen is ideal for kitchen with less available space as it uses one wall for work area like for sink, worktop and oven and other wall for storage. Such modular kitchen ensures that there is no inconvenience of movement and cooking in the kitchen.