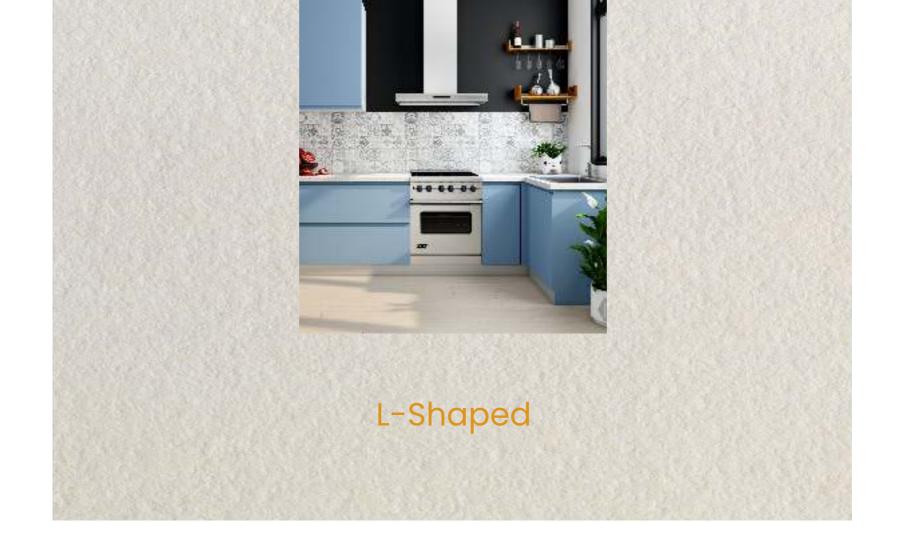

L-shaped kitchen occupies only two adjacent walls of the kitchen. A kitchen work triangle has three points with refrigerator, stove and sink at each point of the triangle which ensures minimum interference with work at three different working zones. The L-shaped lay out is more open.