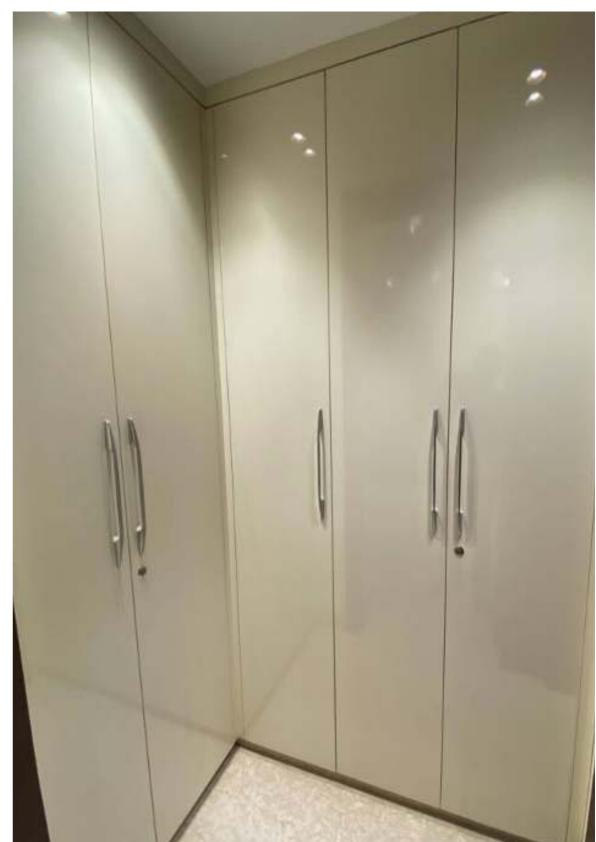

L-Shaped can be the ideal solution for the maximum utilization of a bedroom corner. They utilise the corners of the room which generally are otherwise wasted space. The sliding doors (most preferred door style) for such fitted L-shaped wardrobe provides great style as well as storage potential, making it a popular choice.