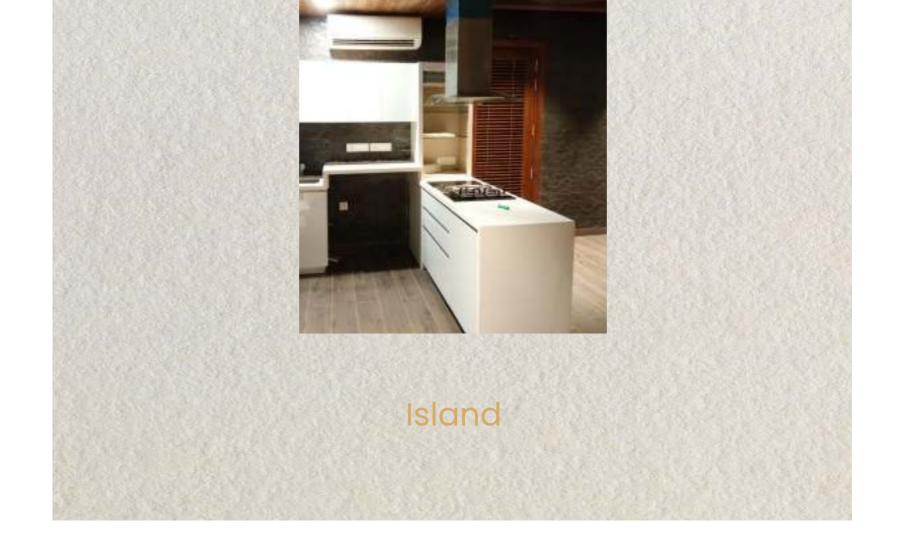

In island style modular kitchen, the island is the central focal point of the kitchen. It solves the dual purpose of having an attractive appeal and adding more counter space. You can also add a second oven, sink or dishwasher to your island in order to expand the functionality of the kitchen.