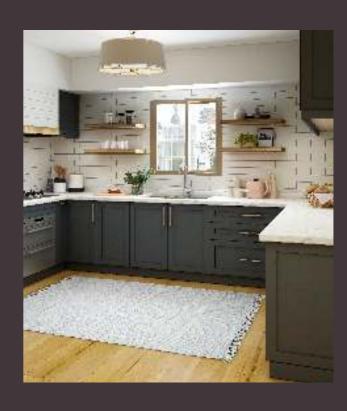

## Kitchen Collections

U-shaped modular kitchen is the best option, if there is enough available space in your kitchen. It covers all the three adjoining walls of the kitchen giving enough storage space and area to work around in the kitchen.