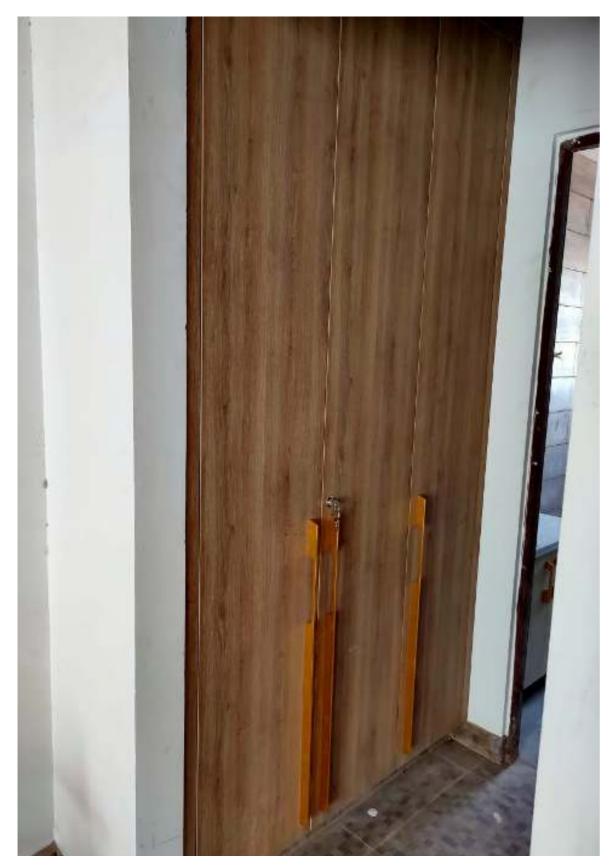

A walk in wardrobe is an aspirational aspect of home design-especially when it is one that is spacious, well organised and kitted out with a closet system that is as stylish as the clothing collection it holds. It creates a focal point. If you have the space to hang statement lighting inside your walk in wardrobe, then a large ring pendant will create an impressive and practical circle of illumination.