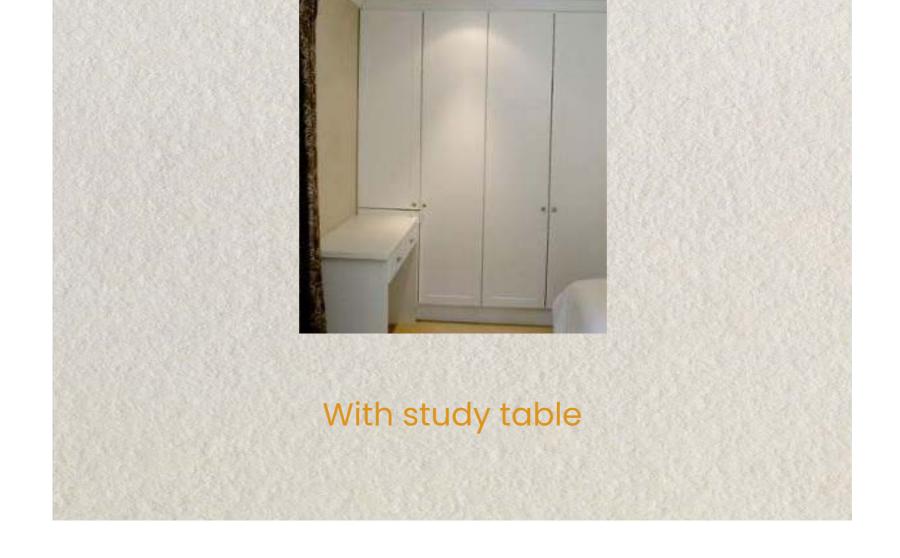

With work from home becoming a reality, most people are scrambling to set up a home office complete with a study table and chair. The laziness that accompanies working from a couch is another reason why people working from home need a sturdy study table with chair. We offer everything from study tables and chairs to study sets and more home office furniture.