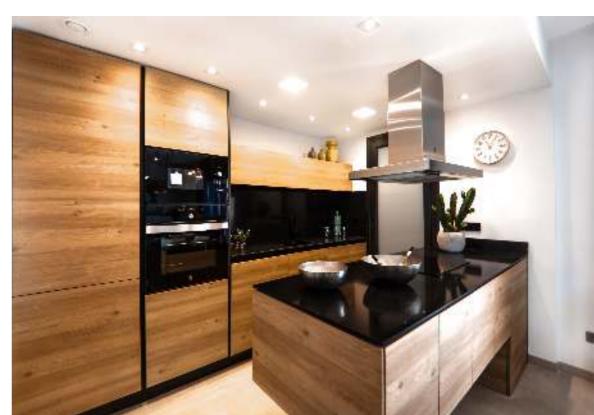

G-shaped modular kitchen is the hybrid version of U-shaped modular kitchen. Such kitchen provides extra space in the kitchen and hence is ideal for large families. Build as the shape of alphabet "G," it provides extra counters and storage space for special appliances like in-built refrigerator, deep fryer, barbeque, etc.