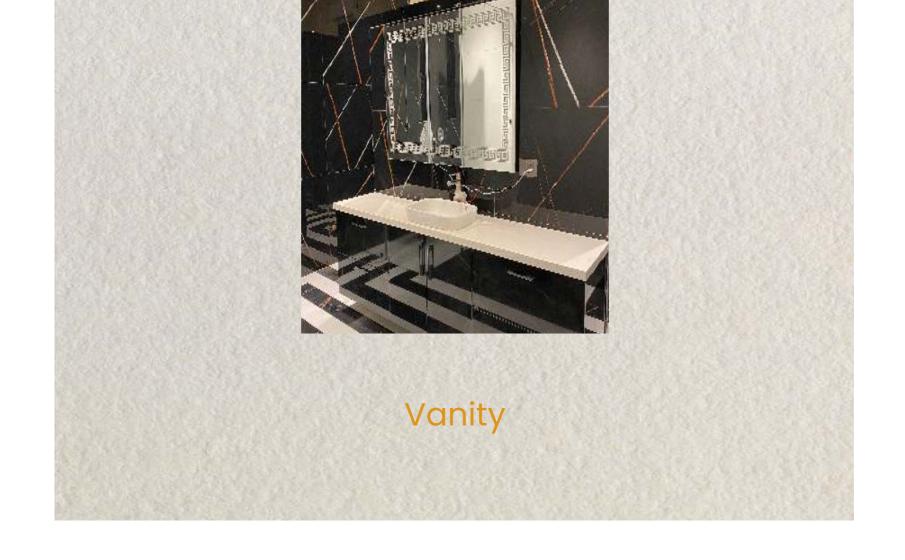

A storage solution to organize your hair care appliances, plus room for your daily hair care products. Store your bathroom items with style using the style selections vanity storage unit. This storage unit is designed to glide out of your bathroom vanity so you can reach your bathroom necessities with ease.