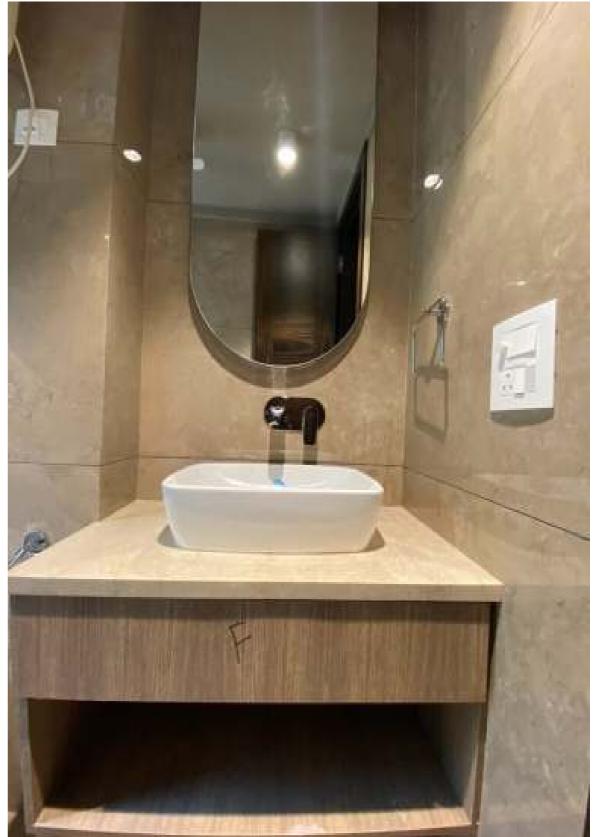

A storage solution to organize your hair care appliances, plus room for your daily hair care products. Store your bathroom items with style using the style selections vanity storage unit. This storage unit is designed to glide out of your bathroom vanity so you can reach your bathroom necessities with ease.