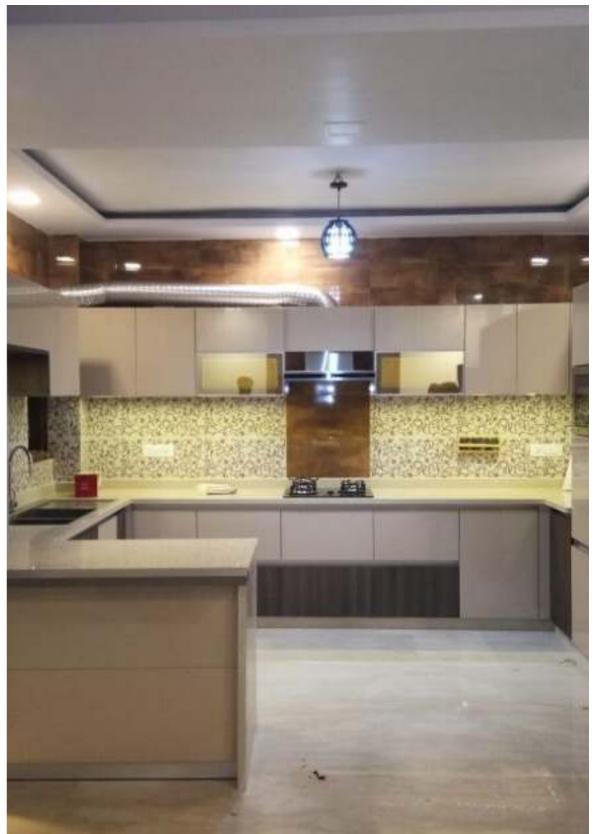

## Kitchen Collections

U-shaped modular kitchen is the best option, if there is enough available space in your kitchen. It covers all the three adjoining walls of the kitchen giving enough storage space and area to work around in the kitchen.