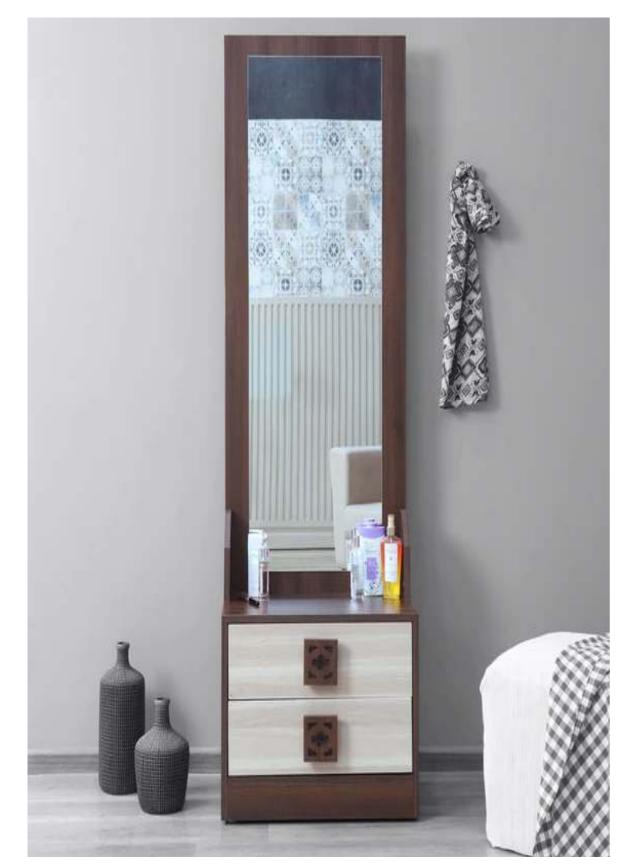

Dresser is short storage furniture, which has a number of drawers for providing organised storage. Wooden mirrored dressers are good for storing a number of items including clothing, bedding, accessories, and documents. Along with the great number of drawers, the top of the wooden dressers offers a counter-top for several purposes.