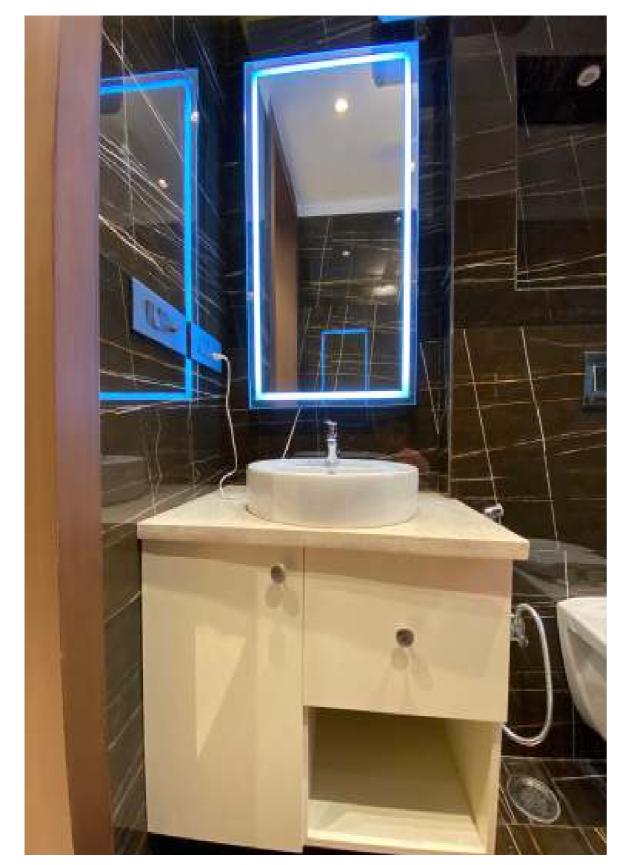

A storage solution to organize your hair care appliances, plus room for your daily hair care products. Store your bathroom items with style using the style selections vanity storage unit. This storage unit is designed to glide out of your bathroom vanity so you can reach your bathroom necessities with ease.