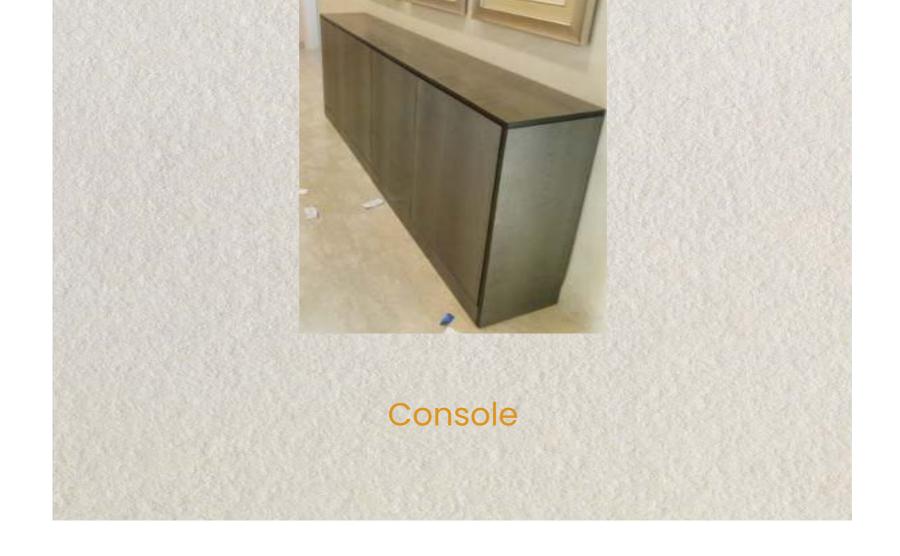

## Storage Collections

Wooden console tables are the sidekicks to the sofa and couches of your living room. Whether it's about arranging your family pictures or keeping the essentials, console table adds an oomph factor to the home space. Console table adds a right amount of decorative flair and functionality, and accentuates the aesthetic appeal of entire home.