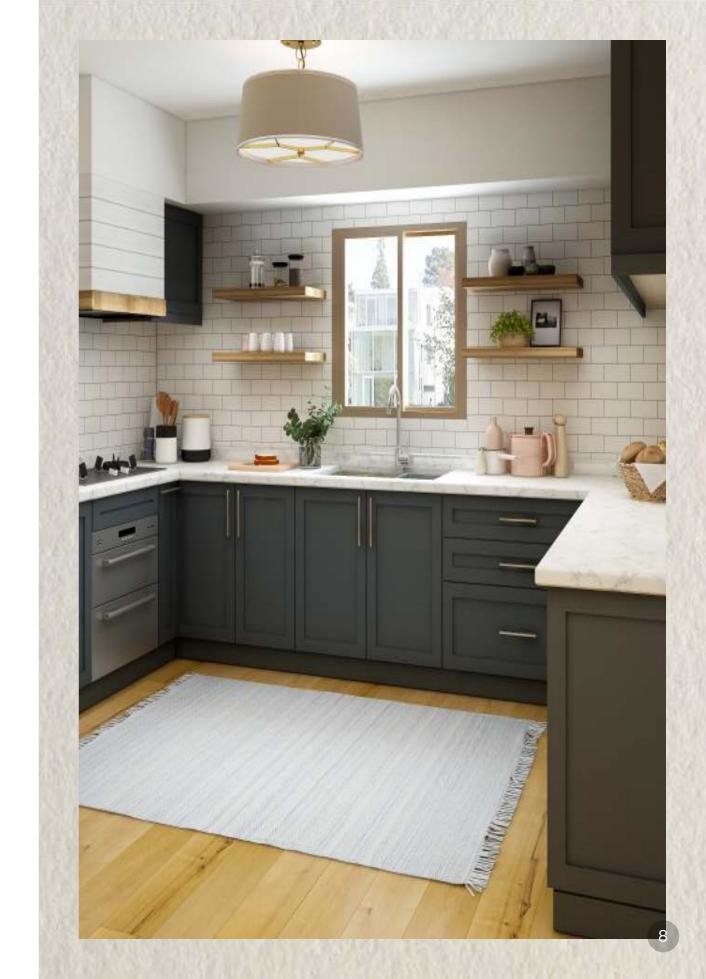

## Kitchen Collections

U-shaped modular kitchen is the best option, if there is enough available space in your kitchen. It covers all the three adjoining walls of the kitchen giving enough storage space and area to work around in the kitchen.