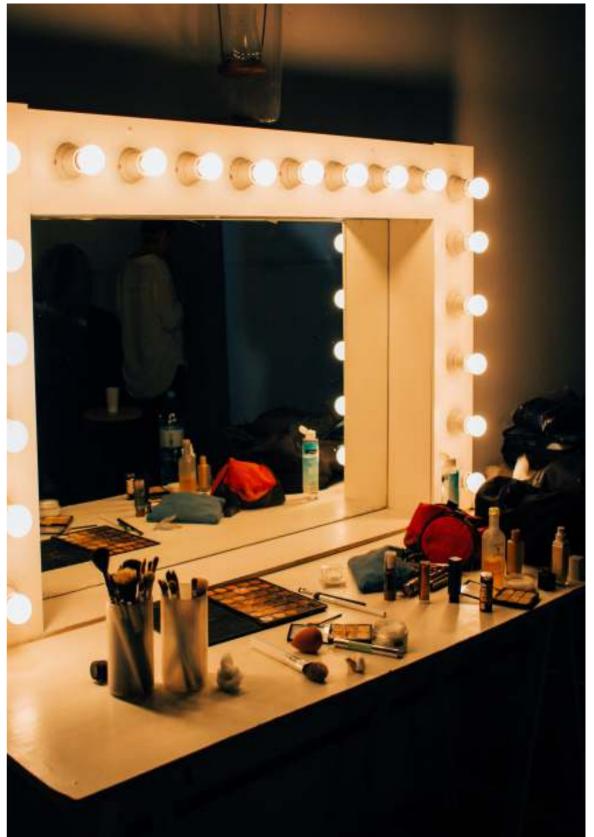

A storage solution to organize your hair care appliances, plus room for your daily hair care products. Store your bathroom items with style using the style selections vanity storage unit. This storage unit is designed to glide out of your bathroom vanity so you can reach your bathroom necessities with ease.