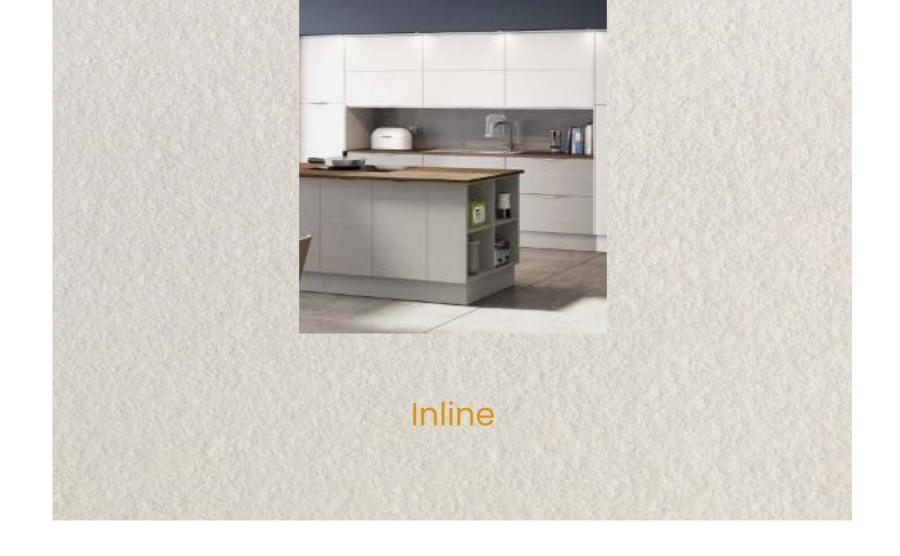

Inline Kitchen is also known as single wall or one-wall kitchen and is useful for smaller available space. Reaching the overhead cabinets becomes very convenient and space efficient in such kitchens. Larger appliances are smartly placed under the bench top in order to create as much space as possible so that the kitchen looks spacious.