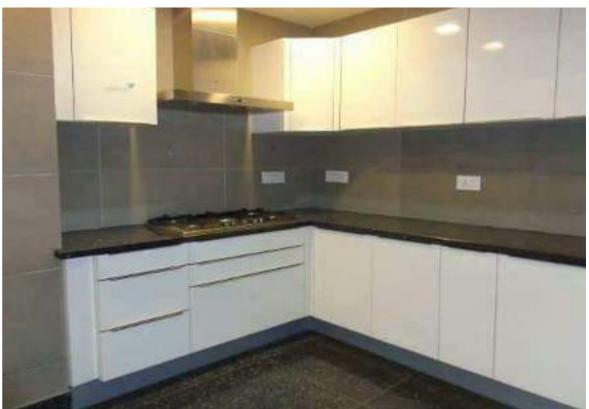

L-shaped kitchen occupies only two adjacent walls of the kitchen. A kitchen work triangle has three points with refrigerator, stove and sink at each point of the triangle which ensures minimum interference with work at three different working zones. The L-shaped lay out is more open.