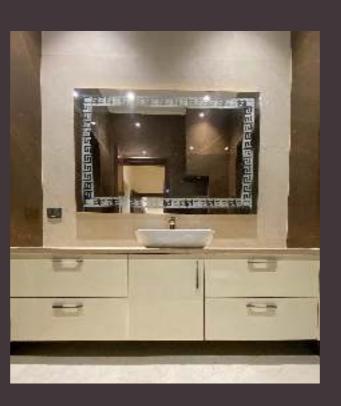

A storage solution to organize your hair care appliances, plus room for your daily hair care products. Store your bathroom items with style using the style selections vanity storage unit. This storage unit is designed to glide out of your bathroom vanity so you can reach your bathroom necessities with ease.