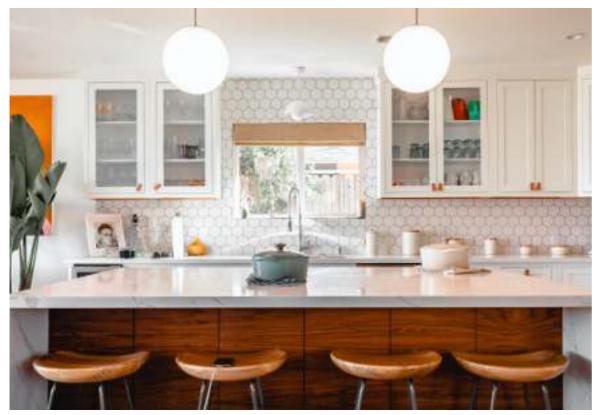

Parallel or gallery modular kitchen is ideal for kitchen with less available space as it uses one wall for work area like for sink, worktop and oven and other wall for storage. Such modular kitchen ensures that there is no inconvenience of movement and cooking in the kitchen.