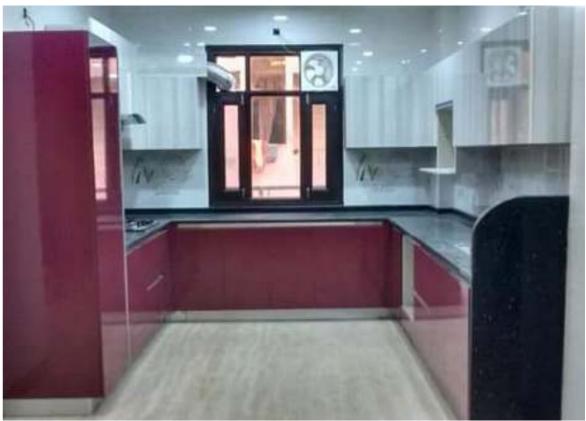

## Kitchen Collections

U-shaped modular kitchen is the best option, if there is enough available space in your kitchen. It covers all the three adjoining walls of the kitchen giving enough storage space and area to work around in the kitchen.