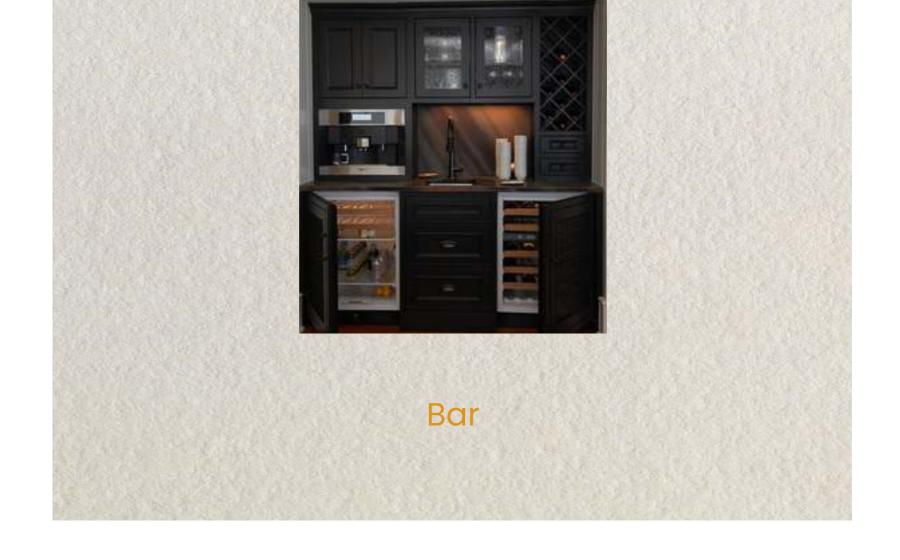

Stylish, elegant, fully stockable, and functional for your smaller home or apartment, there is no reason you shouldn't have your own bar cabinet. These small bar cabinets for home are perfect for folk who enjoy having friends over for a nice glass of the good stuff and want to have an eye-catching medium to serve it from.