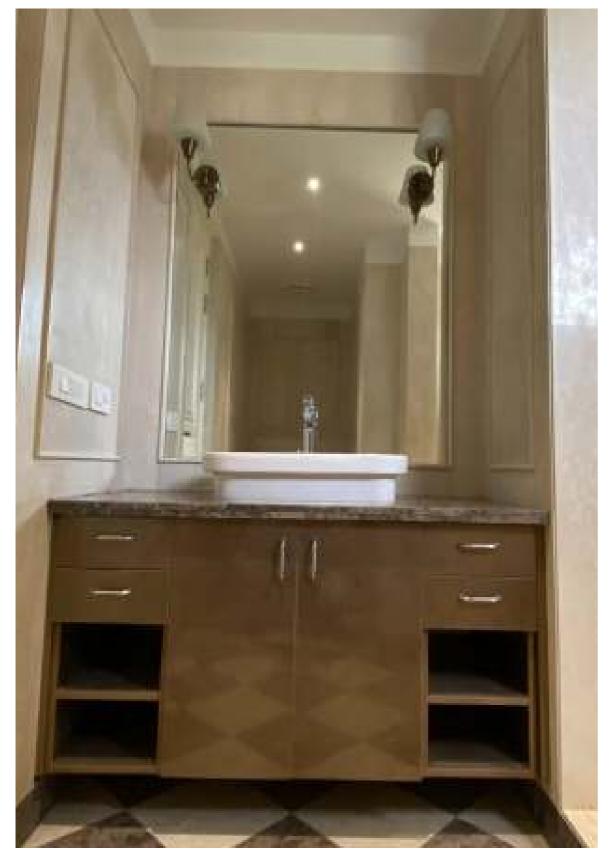

A storage solution to organize your hair care appliances, plus room for your daily hair care products. Store your bathroom items with style using the style selections vanity storage unit. This storage unit is designed to glide out of your bathroom vanity so you can reach your bathroom necessities with ease.