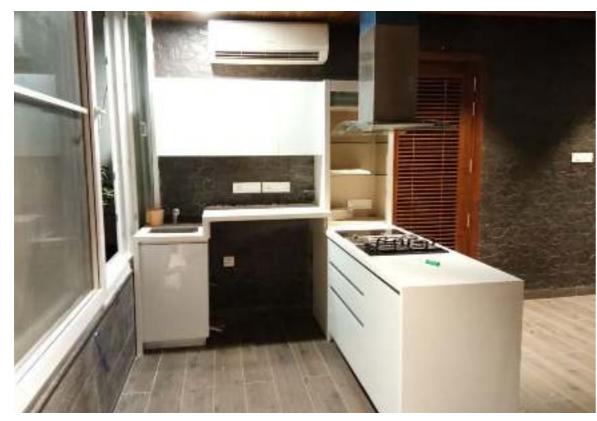

In island style modular kitchen, the island is the central focal point of the kitchen. It solves the dual purpose of having an attractive appeal and adding more counter space. You can also add a second oven, sink or dishwasher to your island in order to expand the functionality of the kitchen.