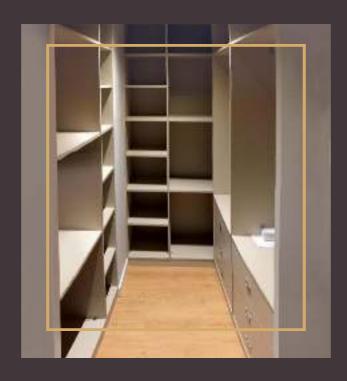

A walk in wardrobe is an aspirational aspect of home design-especially when it is one that is spacious, well organised and kitted out with a closet system that is as stylish as the clothing collection it holds. It creates a focal point. If you have the space to hang statement lighting inside your walk in wardrobe, then a large ring pendant will create an impressive and practical circle of illumination.