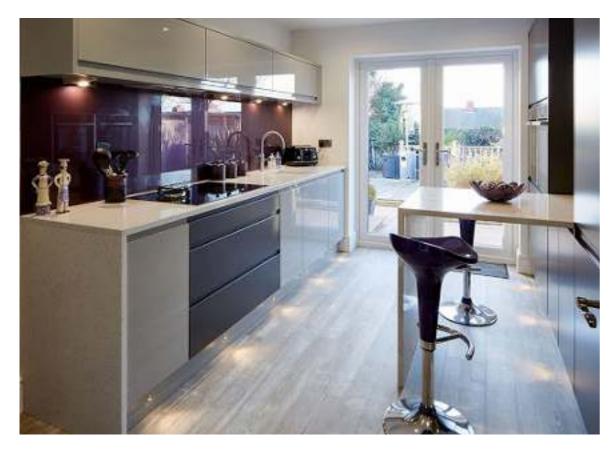

In island style modular kitchen, the island is the central focal point of the kitchen. It solves the dual purpose of having an attractive appeal and adding more counter space. You can also add a second oven, sink or dishwasher to your island in order to expand the functionality of the kitchen.