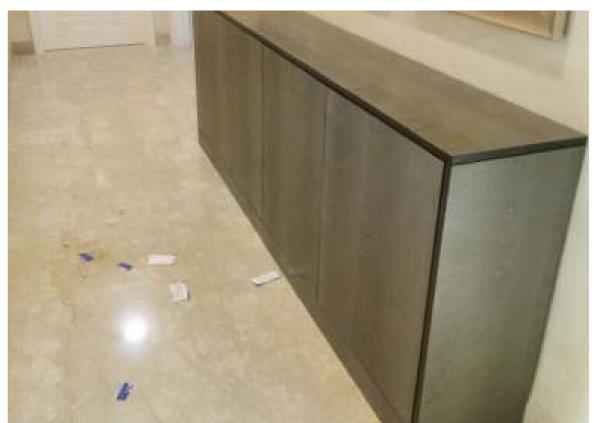

## Storage Collections

Wooden console tables are the sidekicks to the sofa and couches of your living room. Whether it's about arranging your family pictures or keeping the essentials, console table adds an oomph factor to the home space. Console table adds a right amount of decorative flair and functionality, and accentuates the aesthetic appeal of entire home.