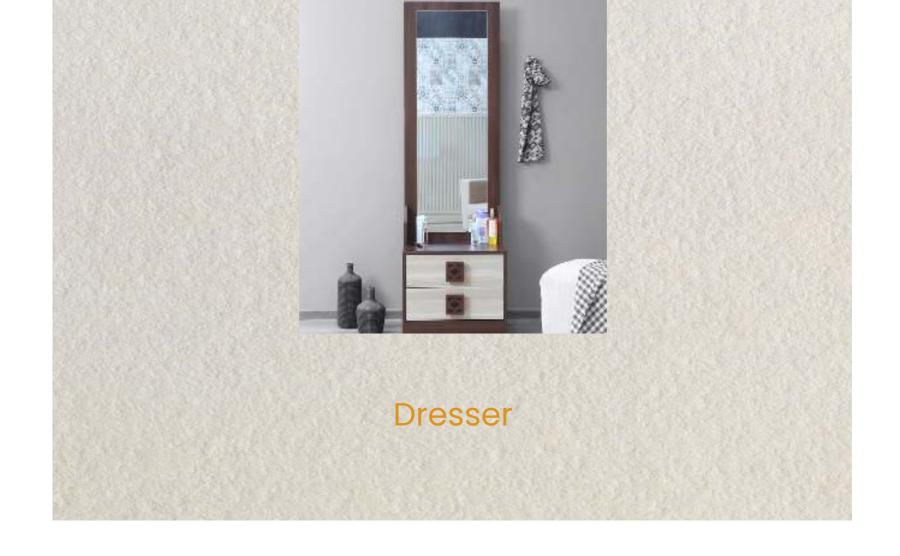

Dresser is short storage furniture, which has a number of drawers for providing organised storage. Wooden mirrored dressers are good for storing a number of items including clothing, bedding, accessories, and documents. Along with the great number of drawers, the top of the wooden dressers offers a counter-top for several purposes.