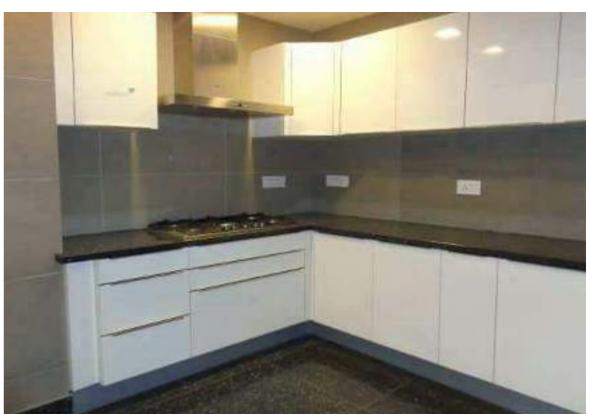

L-shaped kitchen occupies only two adjacent walls of the kitchen. A kitchen work triangle has three points with refrigerator, stove and sink at each point of the triangle which ensures minimum interference with work at three different working zones. The L-shaped lay out is more open.