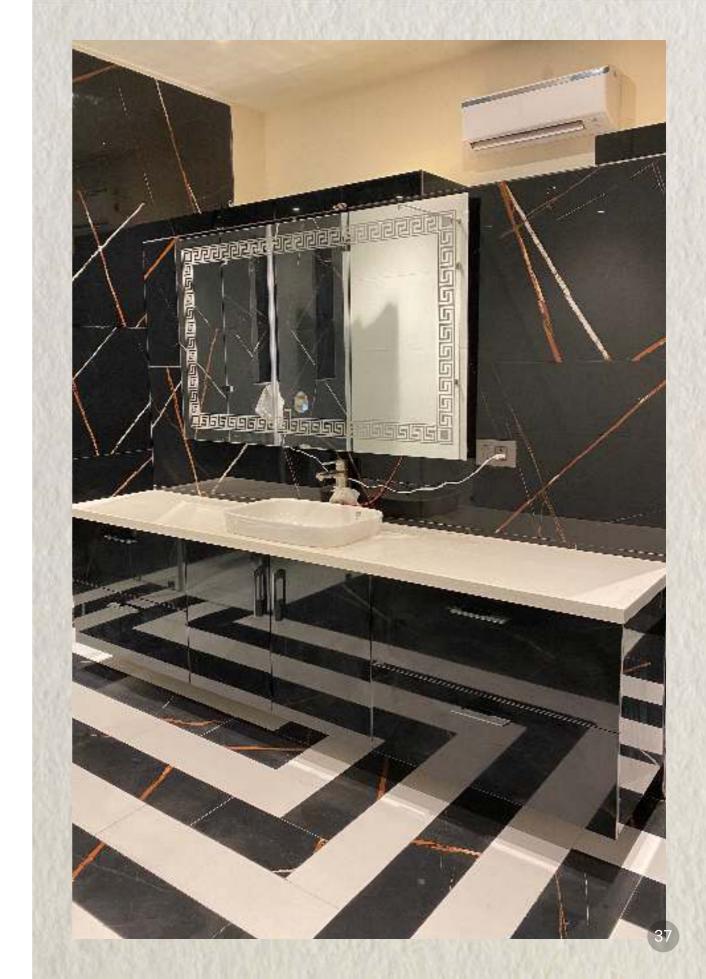

A storage solution to organize your hair care appliances, plus room for your daily hair care products. Store your bathroom items with style using the style selections vanity storage unit. This storage unit is designed to glide out of your bathroom vanity so you can reach your bathroom necessities with ease.