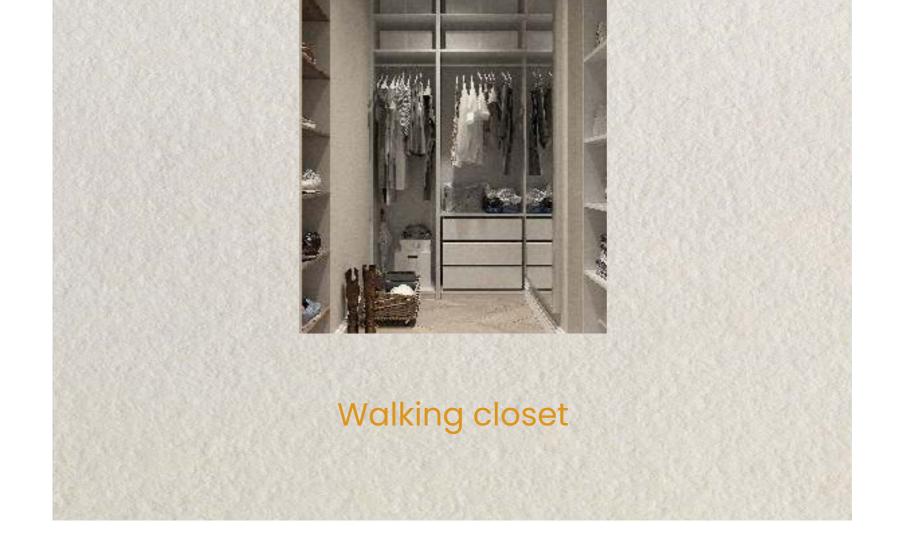

A walk in wardrobe is an aspirational aspect of home design-especially when it is one that is spacious, well organised and kitted out with a closet system that is as stylish as the clothing collection it holds. It creates a focal point. If you have the space to hang statement lighting inside your walk in wardrobe, then a large ring pendant will create an impressive and practical circle of illumination.