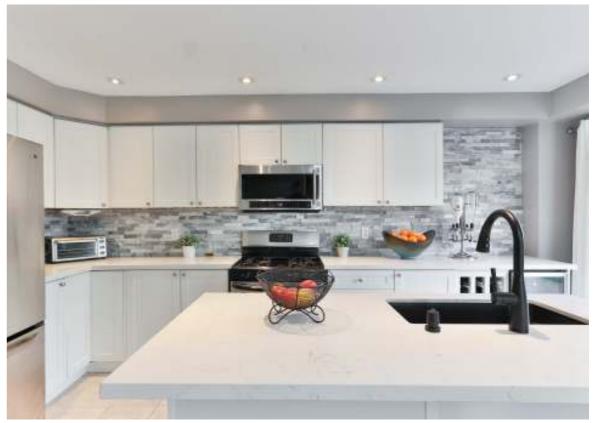

## Kitchen Collections

U-shaped modular kitchen is the best option, if there is enough available space in your kitchen. It covers all the three adjoining walls of the kitchen giving enough storage space and area to work around in the kitchen.