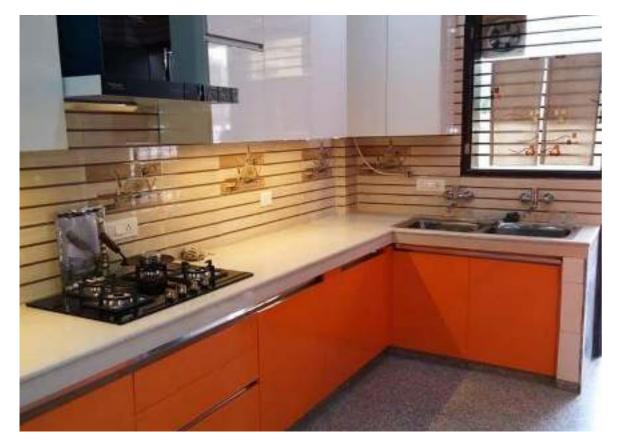

G-shaped modular kitchen is the hybrid version of U-shaped modular kitchen. Such kitchen provides extra space in the kitchen and hence is ideal for large families. Build as the shape of alphabet "G," it provides extra counters and storage space for special appliances like in-built refrigerator, deep fryer, barbeque, etc.