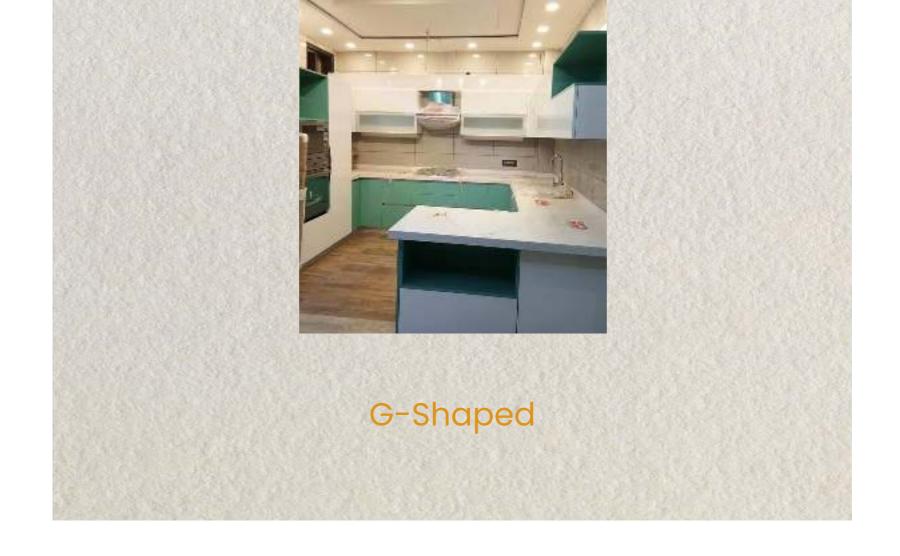

G-shaped modular kitchen is the hybrid version of U-shaped modular kitchen. Such kitchen provides extra space in the kitchen and hence is ideal for large families. Build as the shape of alphabet "G," it provides extra counters and storage space for special appliances like in-built refrigerator, deep fryer, barbeque, etc.