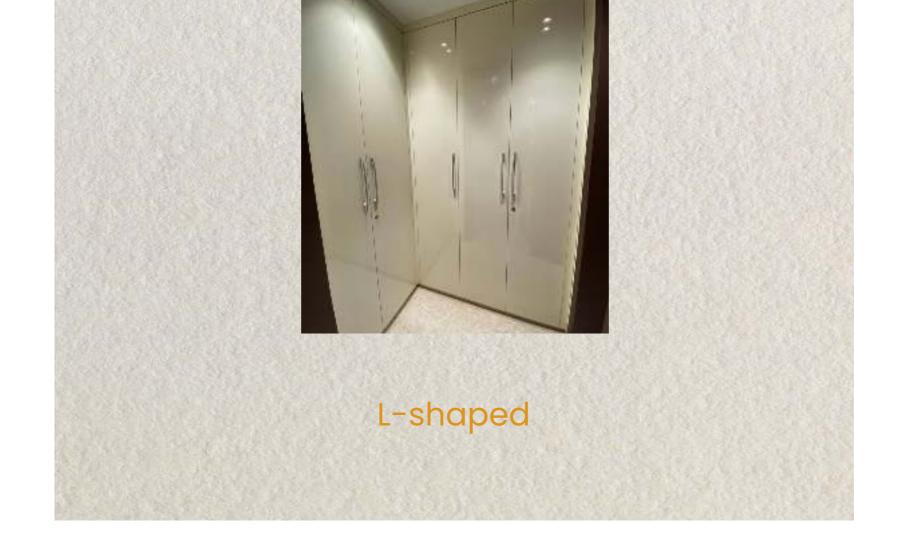

L-Shaped can be the ideal solution for the maximum utilization of a bedroom corner. They utilise the corners of the room which generally are otherwise wasted space. The sliding doors (most preferred door style) for such fitted L-shaped wardrobe provides great style as well as storage potential, making it a popular choice.