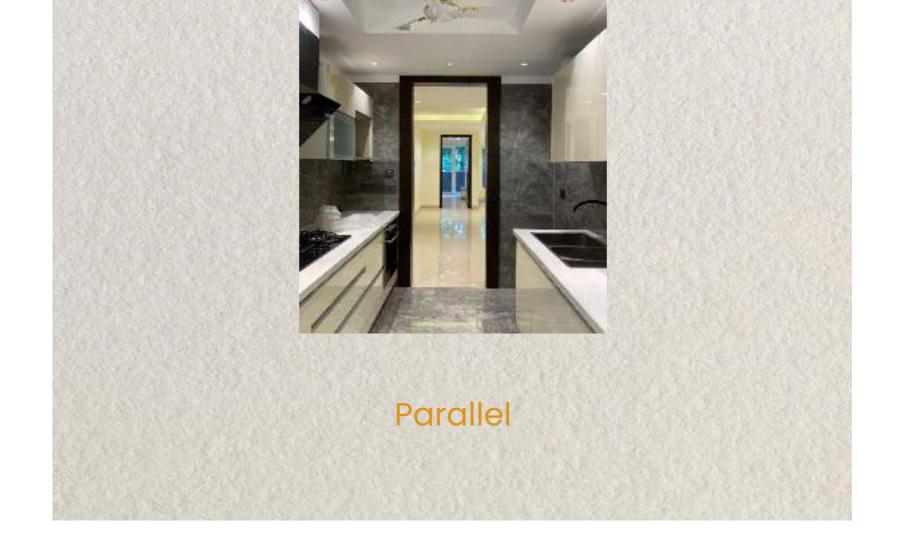

Parallel or gallery modular kitchen is ideal for kitchen with less available space as it uses one wall for work area like for sink, worktop and oven and other wall for storage. Such modular kitchen ensures that there is no inconvenience of movement and cooking in the kitchen.