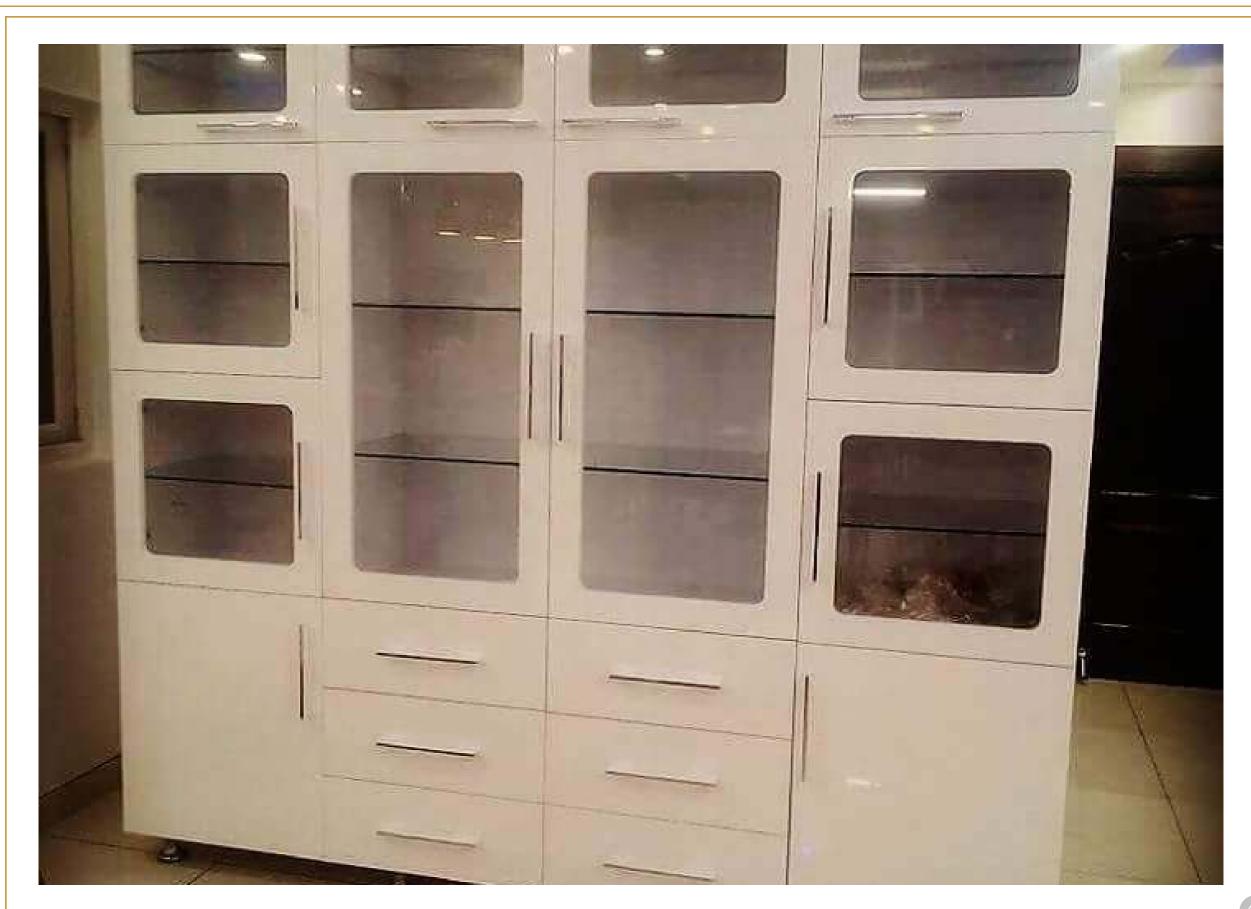

The crockery unit is an interior space that reflects a lot about the homeowners. The display tableware and dinnerware in an organized fashion affect warmth, welcoming comfort in the space. It is a decorative piece of furniture that cherishes the dining area and the kitchen area.