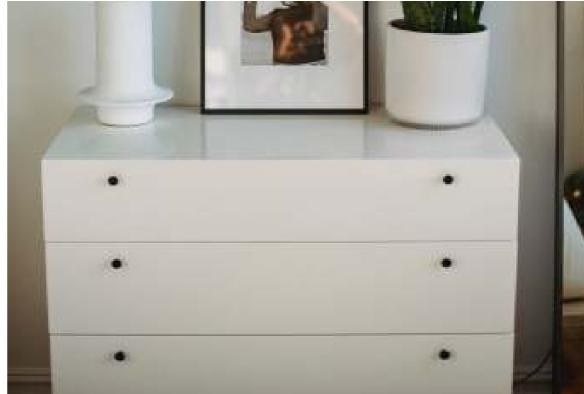

Dresser is short storage furniture, which has a number of drawers for providing organised storage. Wooden mirrored dressers are good for storing a number of items including clothing, bedding, accessories, and documents. Along with the great number of drawers, the top of the wooden dressers offers a counter-top for several purposes.