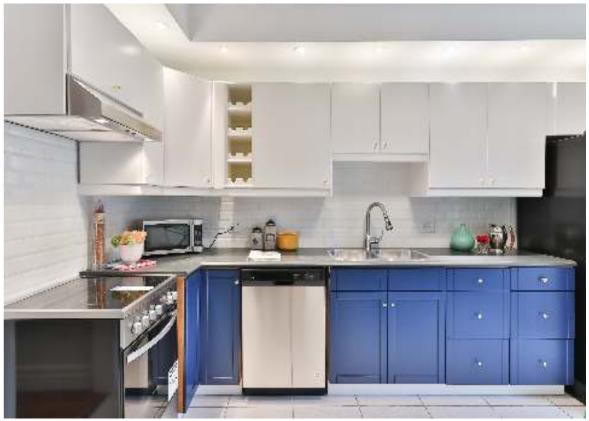

In island style modular kitchen, the island is the central focal point of the kitchen. It solves the dual purpose of having an attractive appeal and adding more counter space. You can also add a second oven, sink or dishwasher to your island in order to expand the functionality of the kitchen.