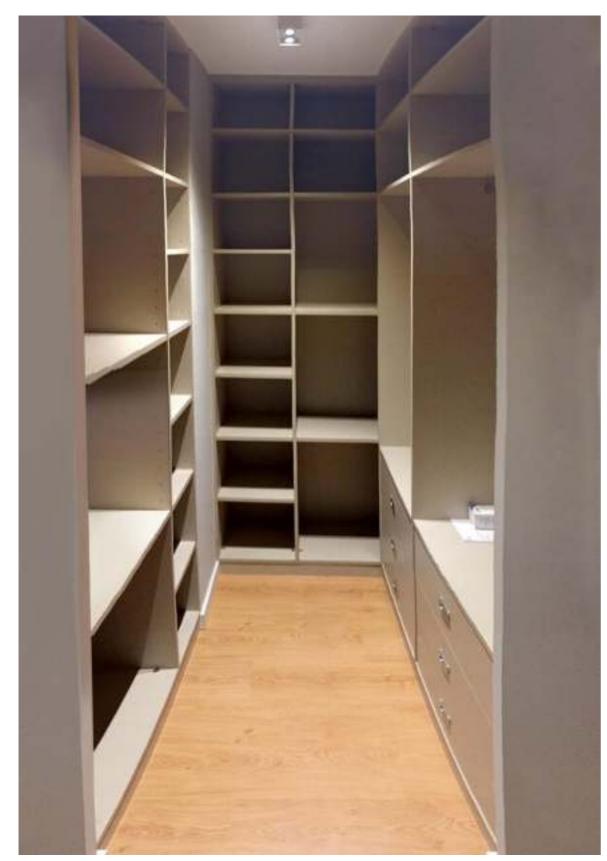

A walk in wardrobe is an aspirational aspect of home design-especially when it is one that is spacious, well organised and kitted out with a closet system that is as stylish as the clothing collection it holds. It creates a focal point. If you have the space to hang statement lighting inside your walk in wardrobe, then a large ring pendant will create an impressive and practical circle of illumination.