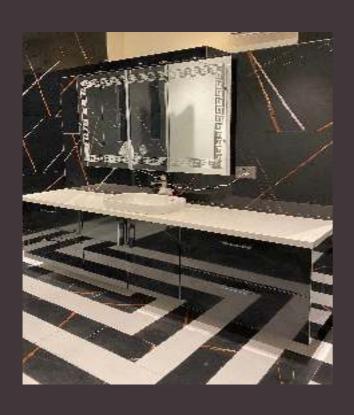

A storage solution to organize your hair care appliances, plus room for your daily hair care products. Store your bathroom items with style using the style selections vanity storage unit. This storage unit is designed to glide out of your bathroom vanity so you can reach your bathroom necessities with ease.