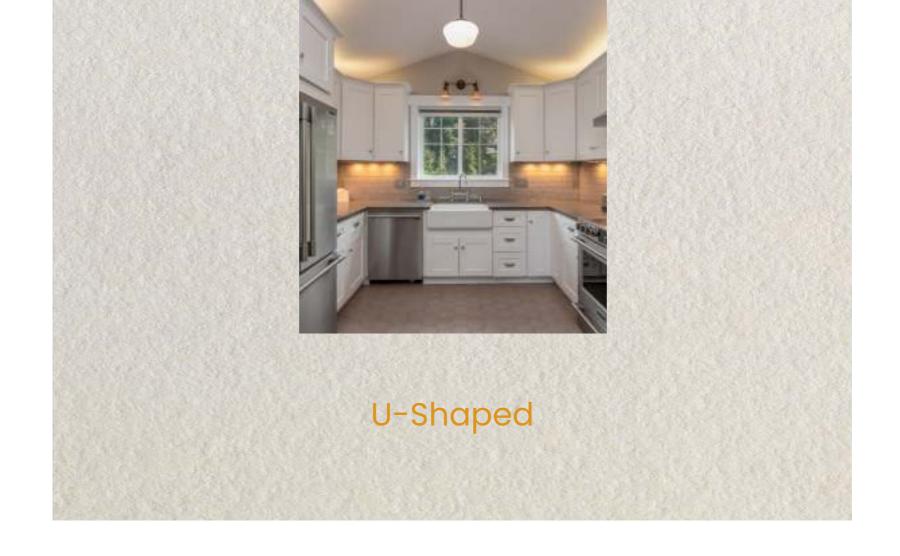

## Kitchen Collections

U-shaped modular kitchen is the best option, if there is enough available space in your kitchen. It covers all the three adjoining walls of the kitchen giving enough storage space and area to work around in the kitchen.