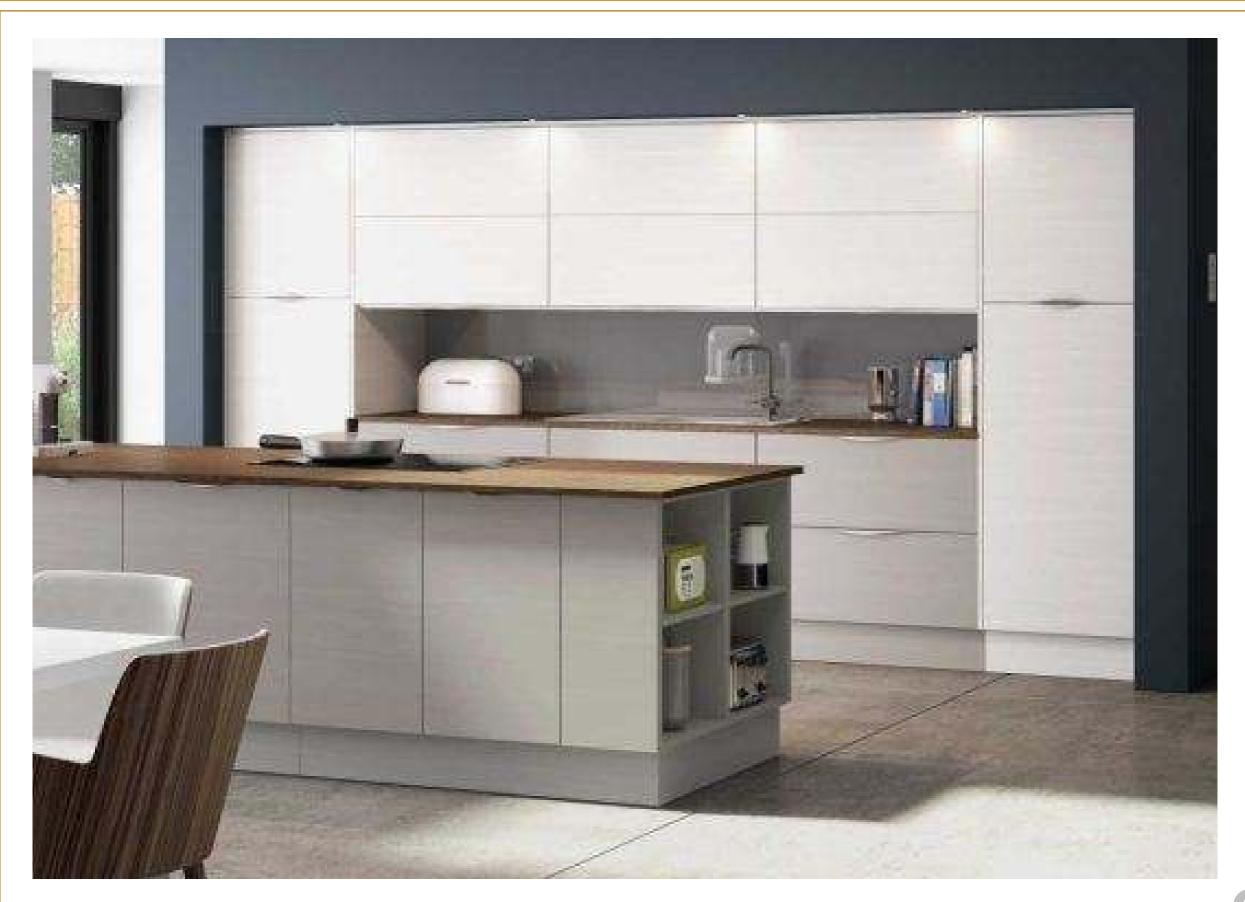

Inline Kitchen is also known as single wall or one-wall kitchen and is useful for smaller available space. Reaching the overhead cabinets becomes very convenient and space efficient in such kitchens. Larger appliances are smartly placed under the bench top in order to create as much space as possible so that the kitchen looks spacious.