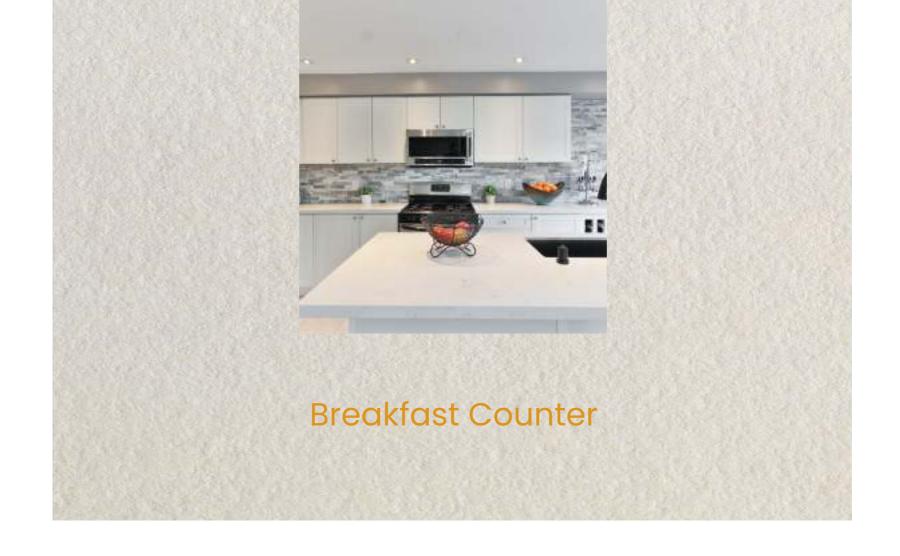

A breakfast counter that's higher than the kitchen counter is more formal. If you choose to have one at the same height, it adds an informal touch and looks like an extension of the kitchen counter itself.