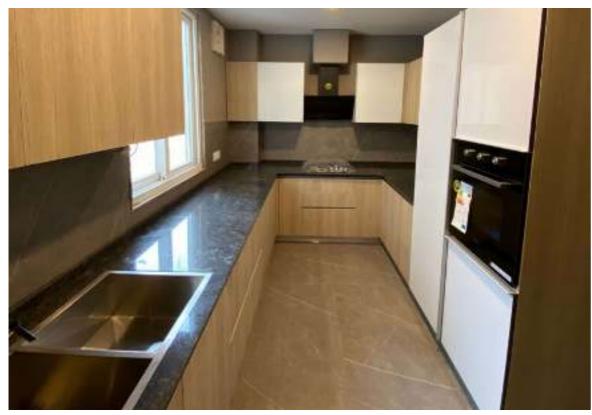

## Kitchen Collections

U-shaped modular kitchen is the best option, if there is enough available space in your kitchen. It covers all the three adjoining walls of the kitchen giving enough storage space and area to work around in the kitchen.