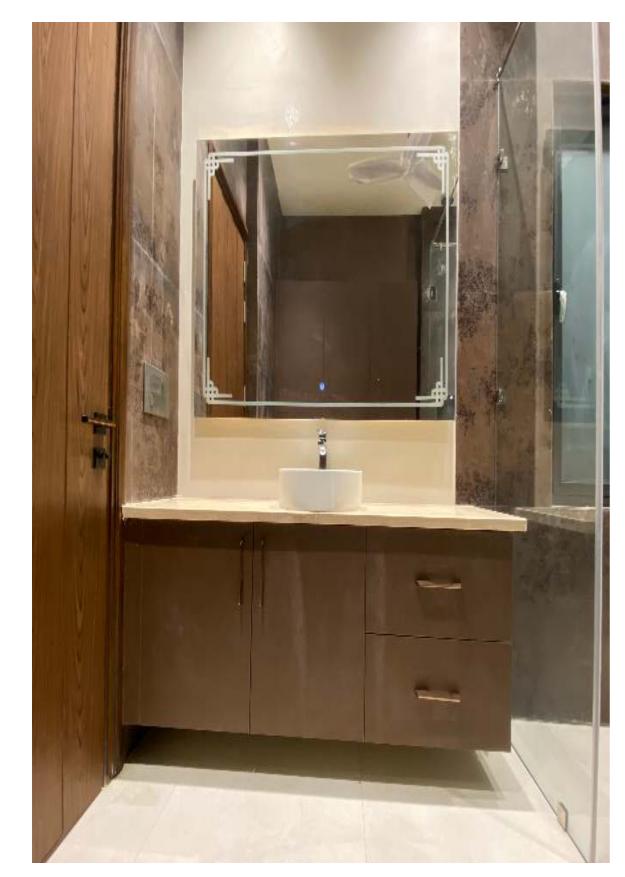

A storage solution to organize your hair care appliances, plus room for your daily hair care products. Store your bathroom items with style using the style selections vanity storage unit. This storage unit is designed to glide out of your bathroom vanity so you can reach your bathroom necessities with ease.